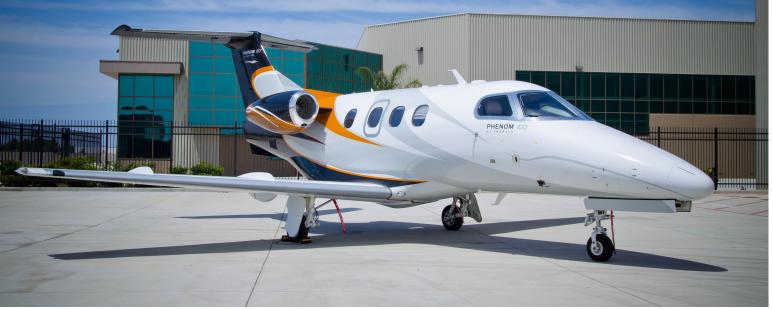

## EMBRAER PHENOM 100

The Phenom 100 is an impressive performing light jet developed by Brazilian aircraft manufacturer Embraer. Seating up to 5 passengers and featuring the tallest and widest cabin section in its class, along with an aft conventional lavatory, the Phenom 100 offers passengers unprecedented spaciousness for the light jet category.

The Phenom 100 will get you to your destination quicker and more comfortably than any other jet in its class.