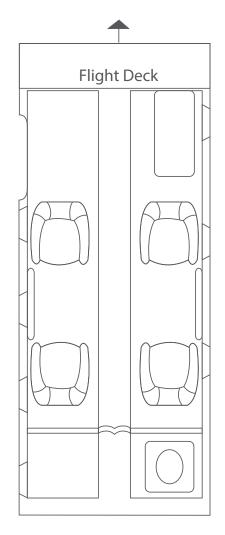

## EMBRAER PHENOM 100

PERFORMANCE Max Range: 1,376 sm Cruise Speed: 449 mph

SEATING 4-5 Passengers

CABIN DIMENSIONS Length: 11 ft 0 in Height: 4 ft 11 in Width: 5 ft 1 in