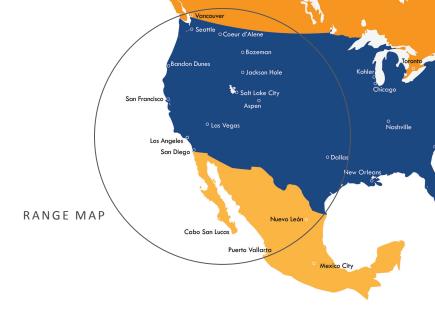

## EMBRAER PHENOM 100

PERFORMANCE Max Range: 1,376 sm Cruise Speed: 449 mph

SEATING 4-5 Passengers

CABIN DIMENSIONS Length: 11 ft 0 in Height: 4 ft 11 in Width: 5 ft 1 in