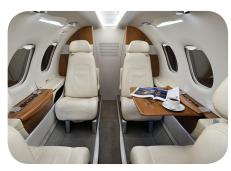

## **ON-BOARD AMENITIES**

WiFi Equipped S XM Radio Equipped Cabin Electrical Outlets Enclosed Aft Lavatory Cabin to Pilot Call Button Executive Writing Tables Carry Most Ski's and Golf Clubs

## EMBRAER PHENOM 100

The Phenom 100 is an impressive performing light jet developed by Brazilian aircraft manufacturer Embraer. Seating up to 5 passengers and featuring the tallest and widest cabin section in its class, along with an aft conventional lavatory, the Phenom 100 offers passengers unprecedented spaciousness for the light jet category.