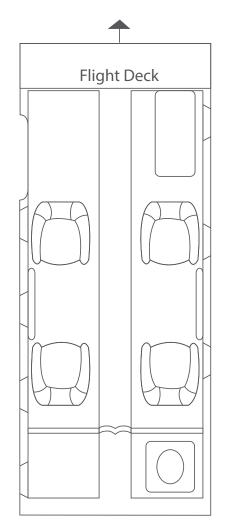

## EMBRAER PHENOM 100

The Phenom 100 is an impressive performing light jet developed by Brazilian aircraft manufacturer Embraer. Seating up to 5 passengers and featuring the tallest and widest cabin section in its class, along with an aft conventional lavatory, the Phenom 100 offers passengers unprecedented spaciousness for the light jet category.

## EMBRAER PHENOM 100

PERFORMANCE Max Range: 1,376 sm Cruise Speed: 449 mph

SEATING 4-5 Passengers

CABIN DIMENSIONS Length: 11 ft 0 in Height: 4 ft 11 in Width: 5 ft 1 in