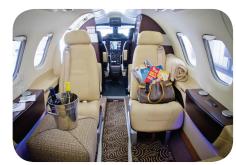

## EMBRAER PHENOM 100

The Phenom 100 is an impressive performing light jet developed by Brazilian aircraft manufacturer Embraer. Seating up to 5 passengers and featuring the tallest and widest cabin section in its class, along with an aft conventional lavatory, the Phenom 100 offers passengers unprecedented spaciousness for the light jet category.

The Phenom 100 will get you to your destination quicker and more comfortably than any other jet in its class.