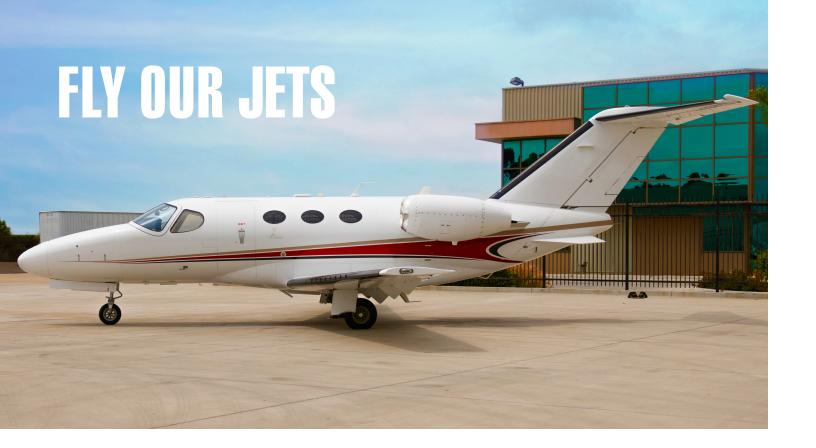

# CITATION MUSTANG

The Citation Mustang follows in line with Cessna Aircraft's successful Citation lineup of luxury jets. The Mustang's aerodynamic design and advanced technology make for exceptional short-field runway performance with the ability to climb 41,000 feet in 27 minutes, while flying at speeds exceeding 400 mph.

In addition to its performance, this Mustang offers an airstair entry as commonly found on larger jet aircraft, a forward refreshment center for drinks, ice and coffee, cabin outlets for phone and laptop charging, and a spacious baggage compartment that accommodates golf clubs and ski's.

The Mustang delivers a well-balanced combination of performance, efficiency, and style, making it a perfect choice for flights up to 1,200 statute miles.

Jet Methods / a Proven Aviation Leader