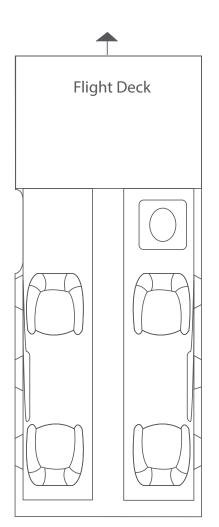

## SEATING

4-5 Passengers

## CABIN DIMENSIONS

Length: 9 ft 10 in Height: 4 ft 6 in Width: 4 ft 8 in