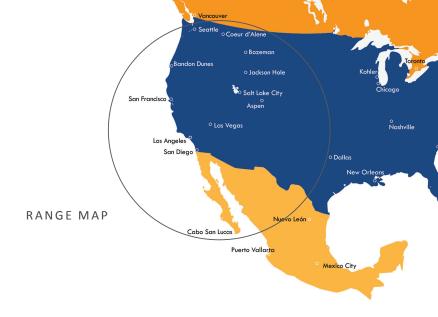

The Mustang delivers a well-balanced combination of performance, efficiency, and style, making it a perfect choice for flights up to 1,200 statute miles.

Jet Methods / a Proven Aviation Leader

# PERFORMANCE

Max Range: 1,200 sm Cruise Speed: 400 mph